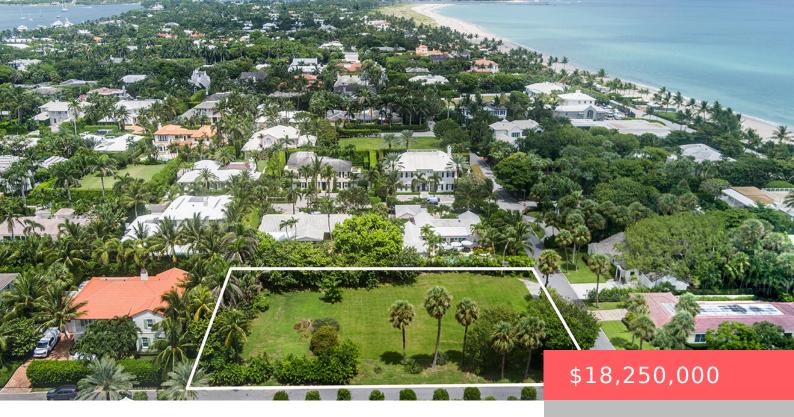

# 1150 N OCEAN WAY, PALM BEACH, FL 33480, USA

https://comwire.com

This double lot on a coveted Northend street is now available with ARCOM approved plans. This 24,977 SF lot is on the corner of El Pueblo and N. Ocean Way and has beach and bike trail access. The approved ARCOM plans were designed by Internationally renowned architect, Clemens Bruns Schaub. This property was specifically designed

#### **Site Details**

Lot SqFt: 24977.00 Improvements: Cleared

**Lot Description:** 1/2 to < 1 Acre **Roads:** Paved, Public

**Ground Cover:** Grassed