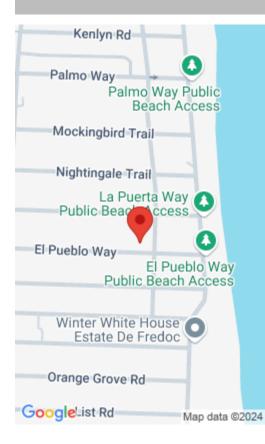

# 1150 N OCEAN WAY, PALM BEACH, FL 33480, USA

https://comwire.com

This double lot on a coveted Northend street is now available with ARCOM approved plans. This 24,977 SF lot is on the corner of El Pueblo and N. Ocean Way and has beach and bike trail access. The approved ARCOM plans were designed by Internationally renowned architect, Clemens Bruns Schaub. This property was specifically designed