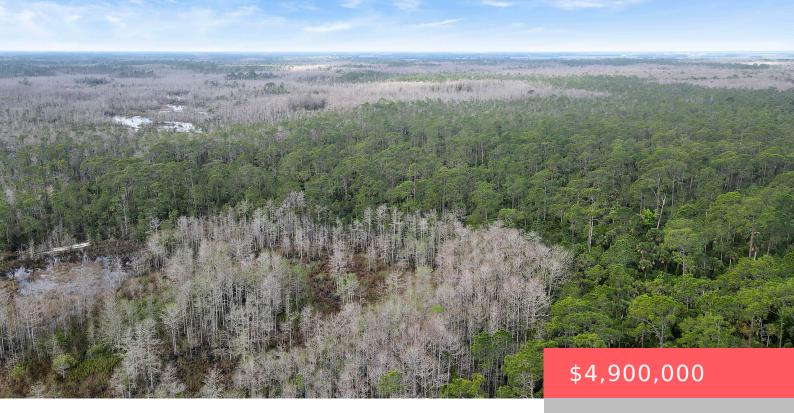

# 11500 WARFIELD BLVD BOULEVARD, INDIANTOWN, FL, 34956

https://comwire.com

County Line Ranch Martin County, Florida Located just 15 minutes from Jupiter, this 1,512 +- acre parcel in Martin County offers a rare combination of recreational space, wildlife habitat, and development potential. With easy access and 2.5 miles of frontage on SR 710 Line Highway, power already on-site, and being bordered on two sides by

#### **Site Details**

**Acres:** 1512.00

Utilities On Site: Electric

Lot Description: 50+ Acres

**Ground Cover:** Other

Improvements: None

Front Exp: East

Roads: Private Road