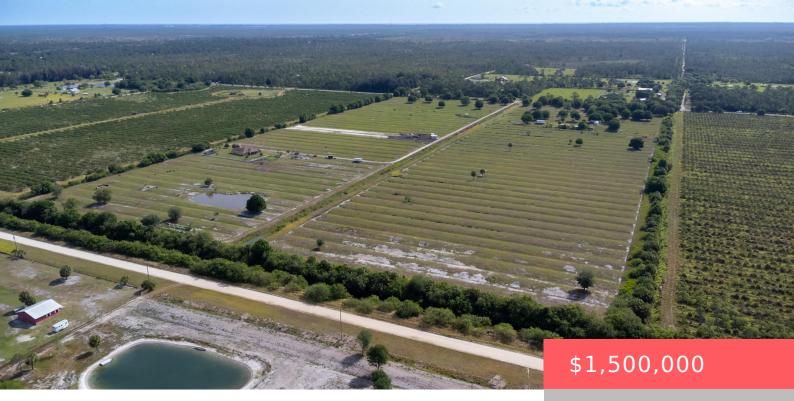

# 11525 138TH AVE, FELLSMERE, FL 32948, USA

https://comwire.com

BUILD YOUR DREAM HOME, BRING YOUR LIVESTOCK, GREAT PLACE TO LIVE, MAKE FELLESMERE YOUR HOME.

#### **Site Details**

**Acres:** 20.00 **Lot SqFt:** 1290683.00

**Lot Frontage:** 2033.00 **Lot Dimensions:** 2033X617

Improvements: None Utilities On Site: Electric, Well Water

Waterfront Details: Canal Width 1 - 80 Front Exp: East

View: Canal Lot Description: 11 to 25 Acres, Paved Road, Treed

Lot, West of US-1

**Subdiv Info:** None **Roads:** Highway

Ground Cover: Other Special Info: Will Subdivide