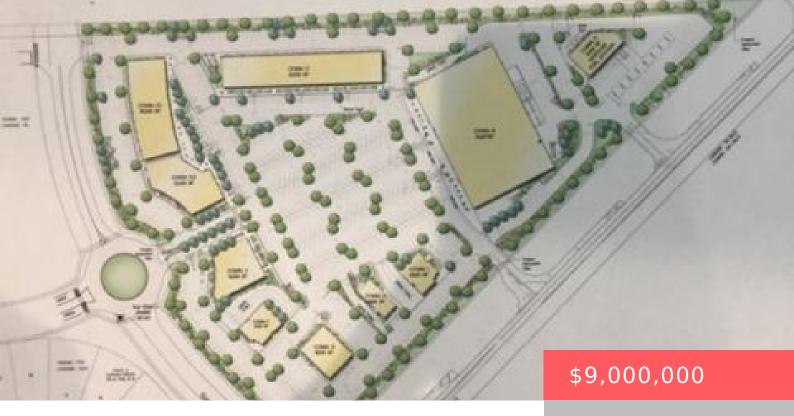

# 11552 GLADES CUT OFF RD, PORT ST. LUCIE, FL 34986, USA

https://comwire.com

18 acres of vacant commercial land zoned for a 145,000 sq. ft. Shopping Center-Part of a PUD subdivision with Lennar building about 600 homes and a school grades kindergarten through grade 8 already exists in the PUD-This land is right behind PGA Village

### **Building Details**

Type: Commercial Docs Available: Aerial, Building Plan, Engineering Study, Enviro. Aud-

Land PH1,Plans,Plat Maps,Survey,Title Insurance