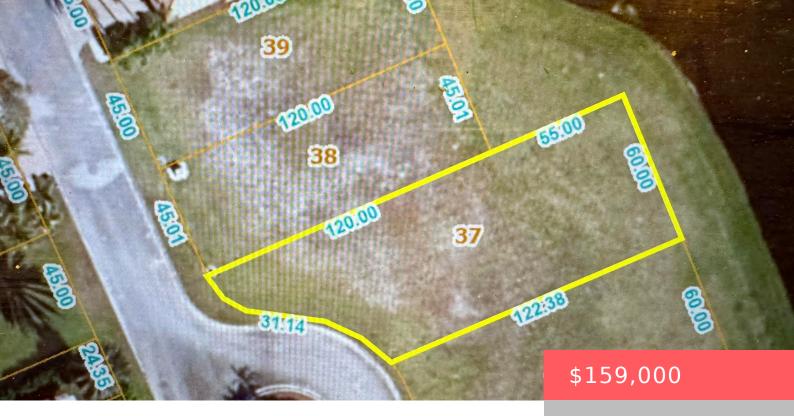

# 116 SE RIO PALERMO, PORT ST. LUCIE, FL 34984, USA

https://comwire.com

This pond-front build site is the ideal location to build your new home behind Tesoro's securely operated manned gates. The new Tesoro Club design guidelines allow for the latest exterior motifs, with Transitional, Coastal Modern, and West Indies now among the approved custom designs. Membership in the Tesoro Club is voluntary, with ownership of this

#### **Site Details**

Sewer, Public Water, Sewer

Lot SqFt: 9148.00 Improvements: Cleared, Curb, Filled, Street Light

Utilities On Site: Waterfront Details: Pond

Cable, Electric, Gas, Municipal

Front Exp: West View: Pond

**Lot Description:** < 1/4 Acre **Subdiv Info:** Billiards,Bocce

Ball, Cafe/Restaurant, Clubhouse, Fitness Center, Golf

Course, Manager on Site, Pickleball, Putting

Green, Sidewalks, Spa-Hot Tub, Street Lights, Tennis

**Roads:** Private Road **Ground Cover:** Grassed