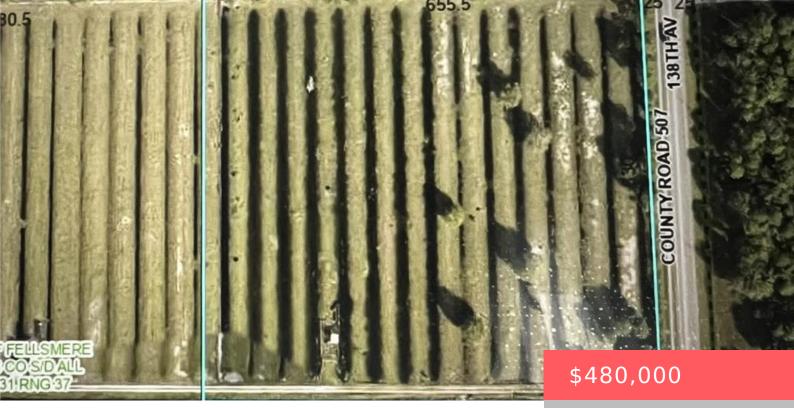

## 11625 CO RD 507, FELLSMERE, FL 32948, USA

https://comwire.com

Build your Dream Home on this 9.48 Acres, Fenced ready for Livestock, Easy Access from 138th Ave (Babcock) Country Living and minutes away from I-95.

## Site Details

| <b>Acres:</b> 9.48                     | Lot SqFt: 412949.00                                                 |
|----------------------------------------|---------------------------------------------------------------------|
| Lot Frontage: 668.00                   | Lot Dimensions: 668x627                                             |
| Improvements: None                     | Utilities On Site: Cable, Electric                                  |
| Waterfront Details: Canal Width 1 - 80 | Front Exp: South                                                    |
| View: Canal                            | Lot Description: 5 to 10 Acres, Paved Road, Treed Lot, West of US-1 |
| Subdiv Info: None                      | Roads: Highway                                                      |
| Ground Cover: Other                    | Special Info: Will Subdivide                                        |