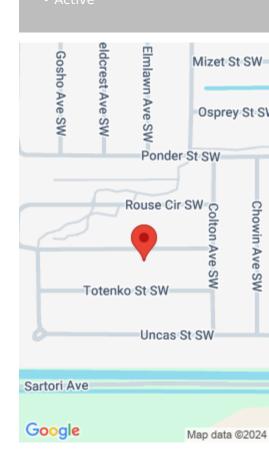

# 1169 ROUSE CIR SW, PALM BAY, FL 32908, USA

https://comwire.com

Residential



## **Basics**



**Status:** Active **Listing Office Id:** 608170

Date added: Added 2 months ago

Est. Taxes: \$60 For Sale: No For Lease: No

**Listing Office Name:** Century 21 Tenace Realty

#### **Site Details**

Lot SqFt: 10019.00 Improvements: None

Utilities On Site: None Front Exp: West

View: Other **Lot Description:** < 1/4 Acre,1/4 to 1/2 Acre

Roads: Other **Ground Cover:** Other

Soil Type: Other

### **Building Details**

Docs Available: None Type: Single Family Detached

#### **Additional Info**

**Listing Agent Phone:** (561) 577-5918 **Agent Id:** 20012008

Listing Office: Century 21 Tenace Realty MLS Source: Realtor Association of the Palm

Beaches (RAPB)