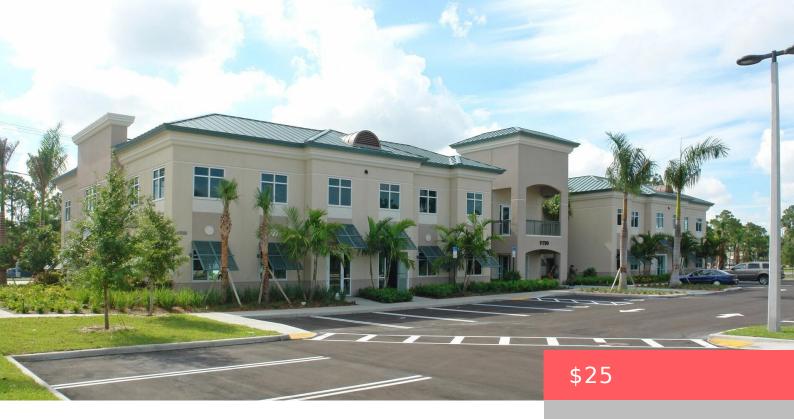

## 11700 OKEECHOBEE BLVD, ROYAL PALM BEACH, FL 33411, USA

https://comwire.com

- Active
- 22720.00 sq f

## **Basics**

**Comwire last checked:** 6:31 pm on April **Listing updated:** February 17, 2025 at 1:17 pm

08, 2025

Days on Comwire: 191 Year built: 2009

Status: Active Listing Office Id: 276730187

Date added: September 29, 2024 at 2:52 Building size (SF): 22720.00 sq ft

## **Building Details**

**Type:** Office **Building Type:** Commercial, Office Space,

Office/Professional, Office/Retail

Stories: 2.0 Heating: Other

Floor covering: Other Roof: Other

Cooling: Other Docs Available: None