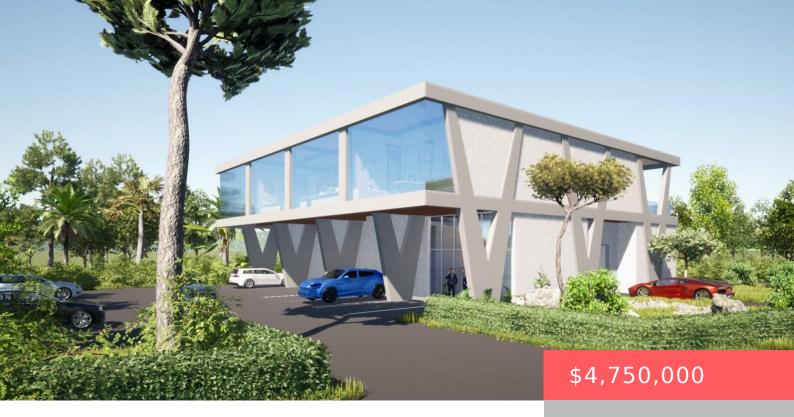

## 11700 SHELL AVENUE, HOBE SOUND, FL, 33455

https://comwire.com

Experience the epitome of modern sophistication in this brandnew Class "A" office building. Boasting 11,200+/- SF of versatile space, this property offers multiple private offices, collaborative workspaces, an elegant waiting area, and a state-of-the-art conference room. With expansive windows flooding the second floor with natural light, this building is designed to inspire productivity and comfort.

+ Read More

- Active
- 11200.00 sq ft

## **Building Details**

**Type:** Office **Building Type:** Commercial, Free Standing, Office Space,

Office/Professional

Stories: 2.0 Heating: Central

**Floor covering:** Concrete **Roof:** Other

**Cooling:** Central **Docs Available:** Aerial