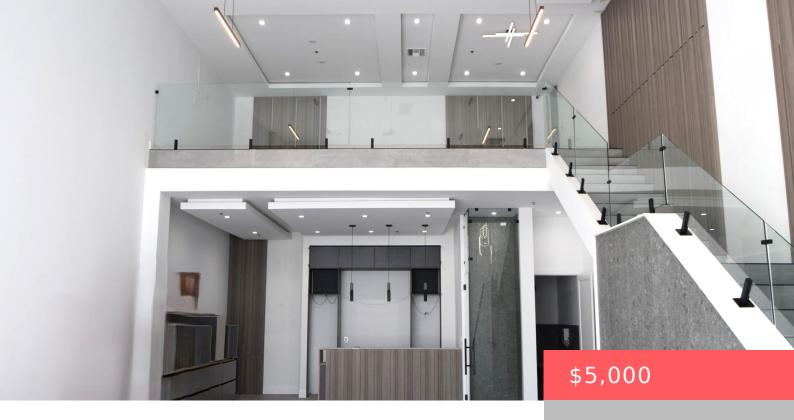

## 11700 SE SHELL AVE, HOBE SOUND, FL 33455, USA

https://comwire.com

The Ultimate Man Cave, Car Storage, and Office Space – Your Dream Space Awaits! With incredible demand, only ONE of these units remains for sale and ONE for lease – don't miss your chance to secure the ultimate space designed for those who appreciate luxury, functionality, and style. This is more than just a property; <u>+ Read More</u>

## Basics

Year built: 2024 Listing Office Id: 276539944 Building size (SF): 1633.00 sq ft For Sale: No Listing Office Name: SVN Florida PB LLC Status: Active Date added: Added 2 months ago Lot size: 2.90 sq ft For Lease: Yes

## **Building Details**

| Type: Industrial                 | <b>Building Type:</b> Commercial Condo, Condo, Industrial, Storage/ Warehouse, Warehouse |
|----------------------------------|------------------------------------------------------------------------------------------|
| Stories: 1.0                     | Heating: Central Individual                                                              |
| Floor covering: Other            | Roof: Other                                                                              |
| Real Estate Taxes: \$24,107      | <b>Tax Year:</b> 2023                                                                    |
| Cooling: Central Individual      | Docs Available: None                                                                     |
| Info Available: Drawings, Photos |                                                                                          |