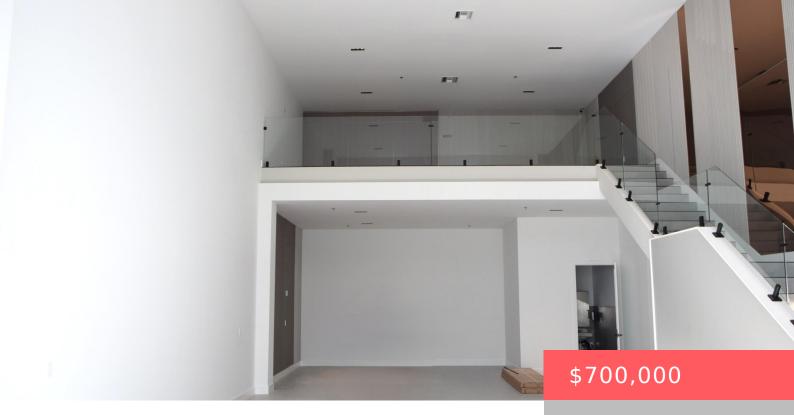

## 11720 SHELL AVENUE, HOBE SOUND, FL, 33455

https://comwire.com

Discover this meticulously designed 1,709+/- SF property, offering a combination of 1,274+/- SF of space on the main floor, and an additional 435+/- SF on the mezzanine, under air. Unit 1B includes security cameras, epoxy floors on the first level, laminate floors in the mezzanine, glass staircase railings, decorative wall coverings, and recessed LED lighting.

## **Building Details**

Type: Industrial Building Type: Commercial Condo, Condo, Industrial

**Stories:** 1.0 **Heating:** Central Individual

Floor covering: Laminate, Other Roof: Other

**Cooling:** Central Individual **Docs Available:** Aerial