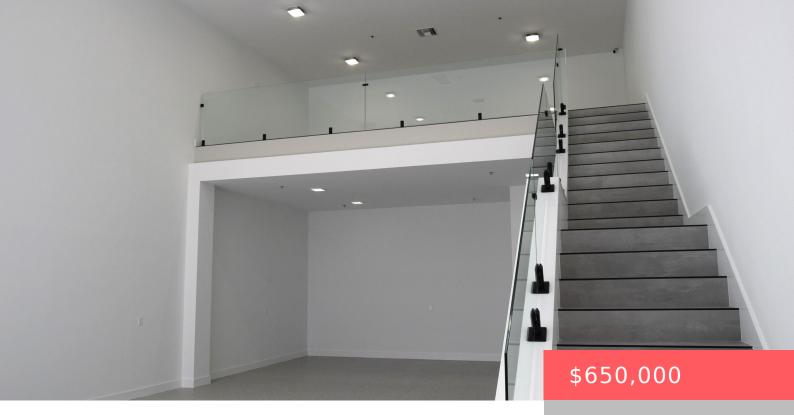

## 11720 SHELL AVENUE, HOBE SOUND, FL, 33455

https://comwire.com

Discover this meticulously designed 1,704+/- SF property, offering a combination of 1,270+/- SF of space on the main floor, and an additional 434+/- SF on the mezzanine, under air. Unit 1E includes security cameras, epoxy floors on the first level, laminate floors in the mezzanine, glass staircase railings, recessed LED lighting and chandeliers. The space