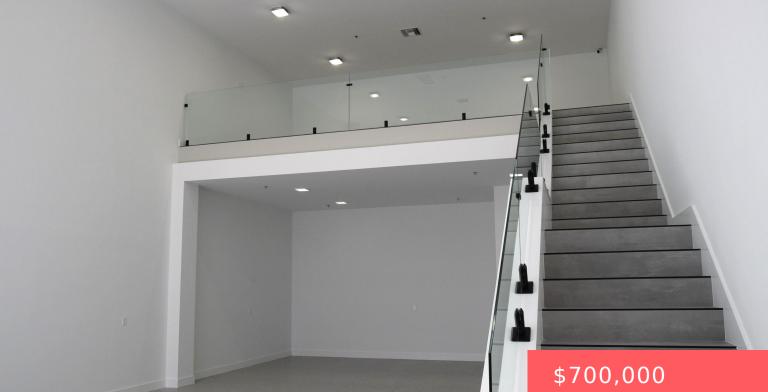

## 11720 SHELL AVENUE, HOBE SOUND, FL, 33455

https://comwire.com

Discover this meticulously designed 1,704+/- SF property, offering a combination of 1,270+/- SF of space on the main floor, and an additional 434+/- SF on the mezzanine, under air. Unit 1E includes security cameras, epoxy floors on the first level, laminate floors in the mezzanine, glass staircase railings, recessed LED lighting and chandeliers. The space + Read More