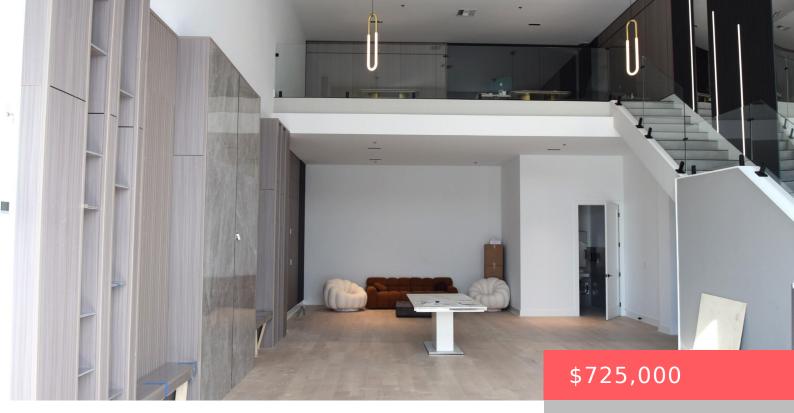

## **11720 SHELL AVENUE, HOBE SOUND, FL,** 33455

https://comwire.com

Discover this meticulously designed 1,704+/- SF property, offering a combination of 1,270+/- SF of space on the main floor, and an additional 434+/- SF on the mezzanine, under air. Unit 1A is packed with premium features, making it ideal for car enthusiasts, entrepreneurs, or anyone seeking a luxury retreat. The property includes laminate wood floors, + Read More • Active

• 1704.00 sq ft

## **Building Details**

| Type: Industrial                     | Building Type: Commercial Condo, Condo, Industrial |
|--------------------------------------|----------------------------------------------------|
| Stories: 1.0                         | Heating: Central Individual                        |
| Floor covering: Laminate, Wood Floor | Roof: Other                                        |
| Real Estate Taxes: \$1,662           | <b>Tax Year:</b> 2024                              |
| Cooling: Central Individual          | Docs Available: Aerial                             |
| Info Available: Photos               |                                                    |