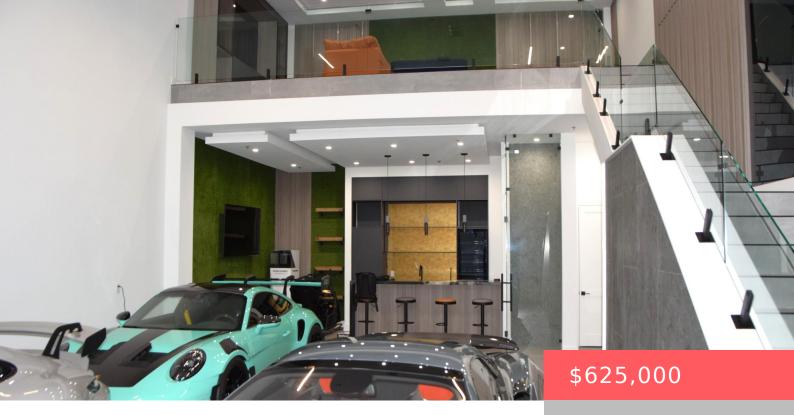

## 11740 SHELL AVENUE, HOBE SOUND, FL, 33455

https://comwire.com

Most sought after End unit Discover this meticulously designed 1,704+/- SF property, offering a combination of 1,270+/- SF of space on the main floor, and an additional 434+/- SF on the mezzanine, under air. Unit 2A is packed with premium features, making it ideal for car enthusiasts, entrepreneurs, or anyone seeking a luxury retreat. The

+ Read More

- Active
- 1704.00 sa ft