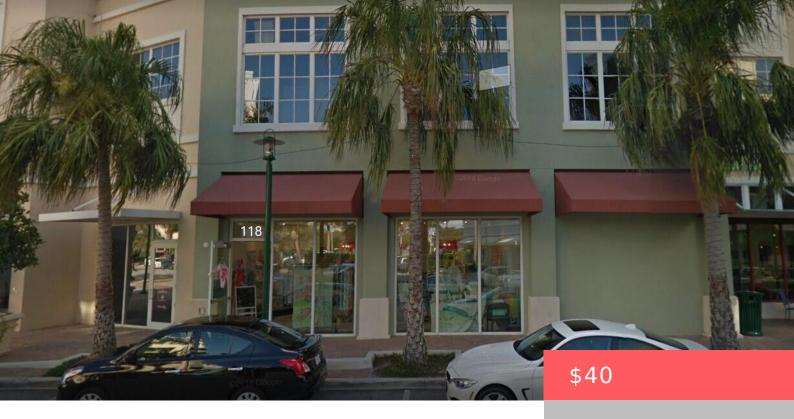

## 118 COASTAL WAY, JUPITER, FL, 33477

https://comwire.com

1,114+/- SF retail/office space with storage room and bathroom. Can be combined with 114 N. Coastal Way for a combined total of 2,582+/- SF.

- Active
- 1114.00 sq ft