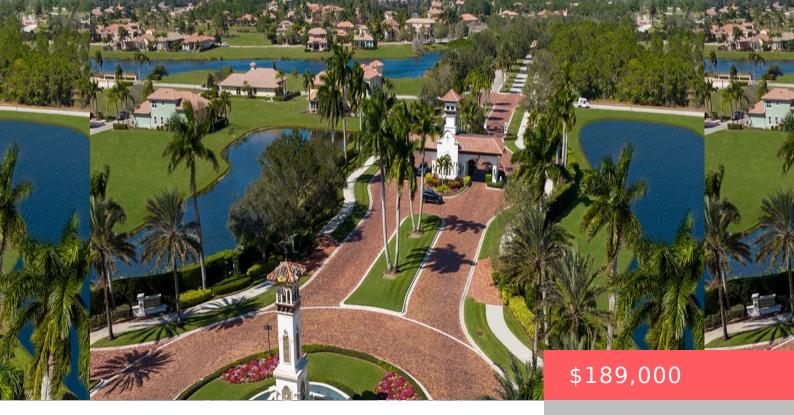

# 118 RIO PALERMO, PORT SAINT LUCIE, FL, 34984

https://comwire.com

Located behind the secure manned gates of Tesoro, this pondfront build site is the ideal location to build your new home. The new Tesoro Club design guidelines have been enhanced to allow for the latest in exterior motifs, with Transitional, Coastal Modern, and West Indies now among the approved custom designs. Membership in the Tesoro

#### **Site Details**

Water

Utilities On Site: Waterfront Details: Pond

Front Exp: Southwest View: Pond

**Lot Description:** < 1/4 Acre **Subdiv Info:** Billiards,Bocce

Ball, Cafe/Restaurant, Fitness Center, Golf Course, Manager on Site, Pickleball, Pool, Putting