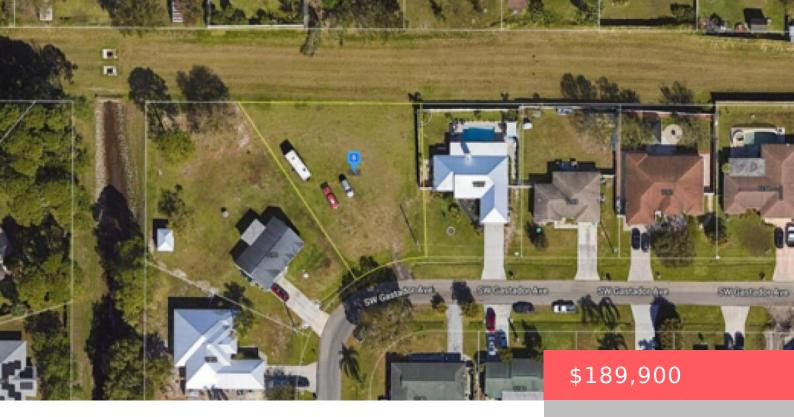

# 1185 SW GASTADOR AVE, PORT ST. LUCIE, FL 34953, USA

https://comwire.com

Sited in the vibrant city of Port Saint Lucie, FL, discover the opportunity to own a prime, already cleared and ready to build, 0.32-acre lot. Nestled peacefully at 1185 SW GASTADOR AVE in the desirable SAINT LUCIE county, this over-sized corner lot fronts a tranquil street. Grab the chance to seize this terrific investment prospect.

#### **Site Details**

Lot SqFt: 13939.00 Improvements: None

Utilities On Site: Electric, SewerFront Exp: North

**Lot Description:** 1/4 to 1/2 Acre, Corner Lot **Roads:** Paved

**Ground Cover:** Grassed