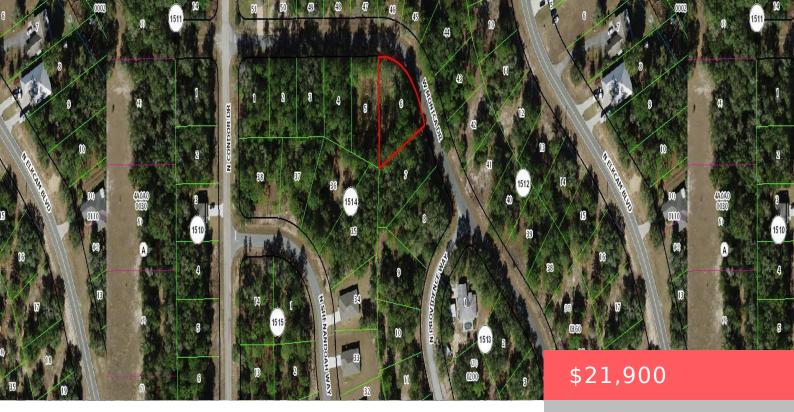

## 11894 N MONICA DR, CITRUS SPRINGS, FL 34433, USA

https://comwire.com

Build a brand new home on this oversized .35 acre homesite in growing Citrus Springs. The adjacent lot measuring .3 is also listed for sale for a total of .65.

## Site Details

| <b>Acres:</b> 0.35                  | Lot SqFt: 11562.00                    |
|-------------------------------------|---------------------------------------|
| Lot Dimensions: 102.0 ft x 123.0 ft | Improvements: None                    |
| Utilities On Site: None             | Front Exp: Northeast                  |
| View: Garden                        | Lot Description: 1/4 to 1/2 Acre      |
| Subdiv Info: None                   | Roads: City/County Maint.,County Road |
| Ground Cover: Other                 | Special Info: Platted                 |