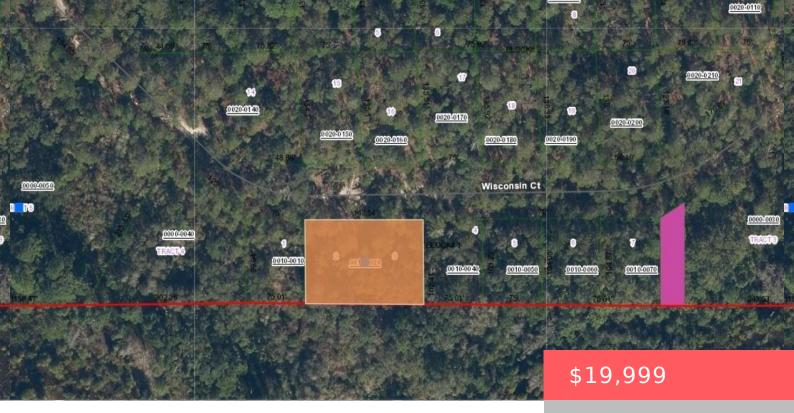

## 119 WISCONSIN ST, SATSUMA, FL 32189, USA

https://comwire.com

Owner financing available. Don't Miss out on this vacant 0.34 acre lot in growing Putnam County. Close to St Johns River with public boat ramp. Looking to purchase your dream property in Florida, look no further. Buying Land in Florida is a solid investment for your future, build your dream home, vacation home, rental investment

## Site Details

| <b>Acres:</b> 0.34   | Lot SqFt: 14810.00               |
|----------------------|----------------------------------|
| Lot Frontage: 149.00 | Lot Dimensions: 149x103          |
| Improvements: None   | Utilities On Site: None          |
| Front Exp: North     | Lot Description: 1/4 to 1/2 Acre |
| Roads: Dirt          | Ground Cover: Other              |