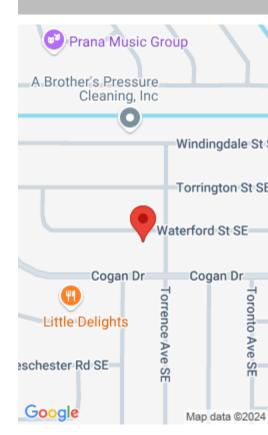

# 1190 WATERFORD ST SE, PALM BAY, FL 32909, USA

https://comwire.com

High and dry lot in an area with new homes. No HOA. Come build your dream home today. Lot is 1 lot from the corner on south side of the street.