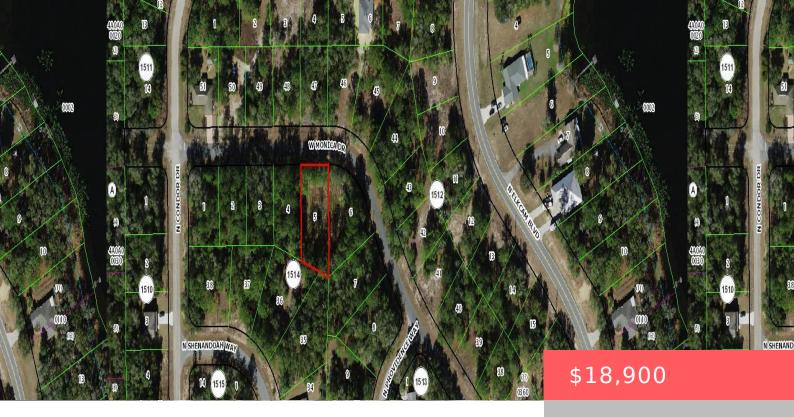

# 11902 N MONICA DR, CITRUS SPRINGS, FL 34433, USA

https://comwire.com

Build a brand new home on this oversized .3 acre homesite in growing Citrus Springs. The adjacent homesite measuring .35 is also listed for sale for a total of .65.

## **Basics**

Status: Active Listing Office Id: 802428

Date added: Added 2 months ago Lot size: 0.30 sq ft

**Est. Taxes:** \$123.37 **Price/Acre:** \$63,000

For Sale: No For Lease: No

**Listing Office Name:** Keller Williams Realty of PSL

#### **Site Details**

**Acres:** 0.30 **Lot SqFt:** 13122.00

**Lot Dimensions:** 81.0 ft x 162.0 ft **Improvements:** None

Utilities On Site: None Front Exp: North

View: Garden Lot Description: 1/4 to 1/2 Acre

Subdiv Info: None Roads: City/County Maint., County Road

**Ground Cover:** Other **Special Info:** Platted