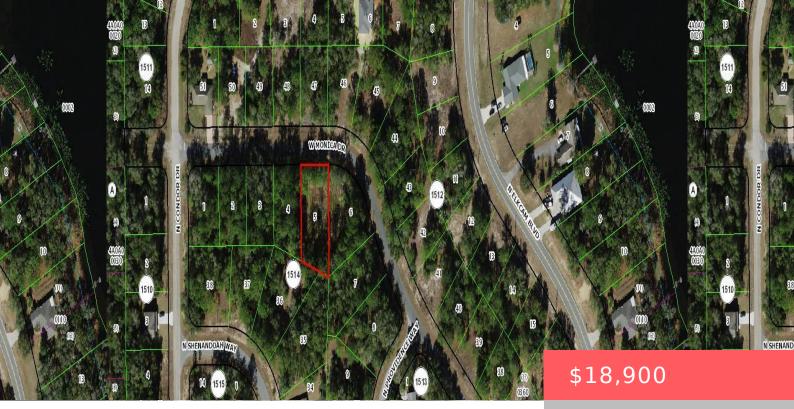

## 11902 MONICA DRIVE, CITRUS SPRINGS, FL, 34433

https://comwire.com

Build a brand new home on this oversized .3 acre homesite in growing Citrus Springs. The adjacent homesite measuring .35 is also listed for sale for a total of .65.

## Site Details

| Acres: 0.30                        | Lot SqFt: 13122.00                    |
|------------------------------------|---------------------------------------|
| Lot Dimensions: 81.0 ft x 162.0 ft | Improvements: None                    |
| Utilities On Site: None            | Front Exp: North                      |
| View: Garden                       | Lot Description: 1/4 to 1/2 Acre      |
| Subdiv Info: None                  | Roads: City/County Maint.,County Road |
| Ground Cover: Other                | Special Info: Platted                 |