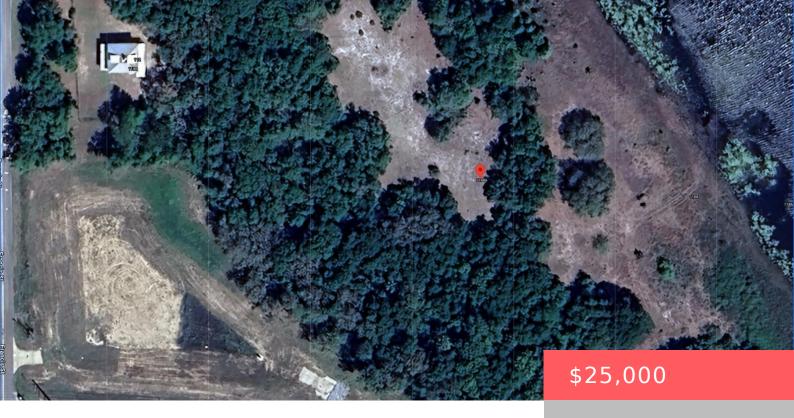

## **1194 STATE RD 20, INTERLACHEN, FL, 32148**

https://comwire.com

Beautiful 1.55 acre lot!!! This is a must see. Drive by and take a look.

Active

#### **Site Details**

Lot SqFt: 69696.00 Improvements: None

Utilities On Site: None Front Exp: Northwest

**Lot Description:** 1 to < 2 Acres **Roads:** County Road

**Ground Cover:** Other