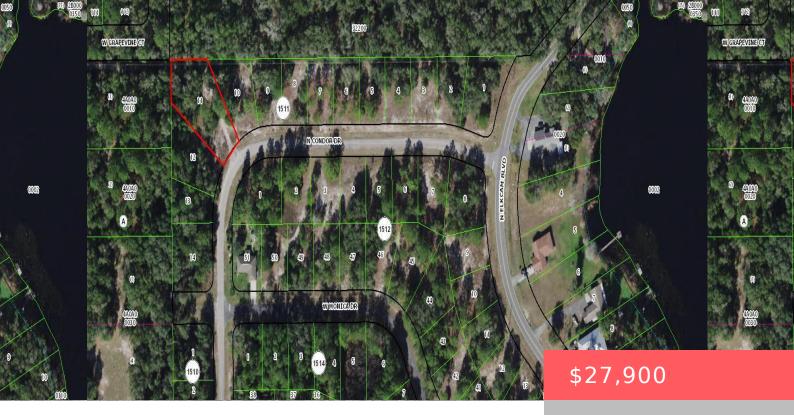

# 11960 N CONDOR DR, CITRUS SPRINGS, FL 34433, USA

https://comwire.com

BUILD YOUR CUSTOM HOME ON THIS OVERSIZED .53 ACRE LOT WITH NEIGHBORING HOMES NEARBY.

• Active

#### **Site Details**

**Acres:** 0.53 **Lot SqFt:** 16235.00

**Lot Dimensions:** 85.0 ft x 191.0 ft **Improvements:** None

Utilities On Site: NoneFront Exp: Southeast

**View:** Garden **Lot Description:** 1/2 to < 1 Acre

**Subdiv Info:** None **Roads:** City/County Maint.

**Ground Cover:** Other **Special Info:** Platted