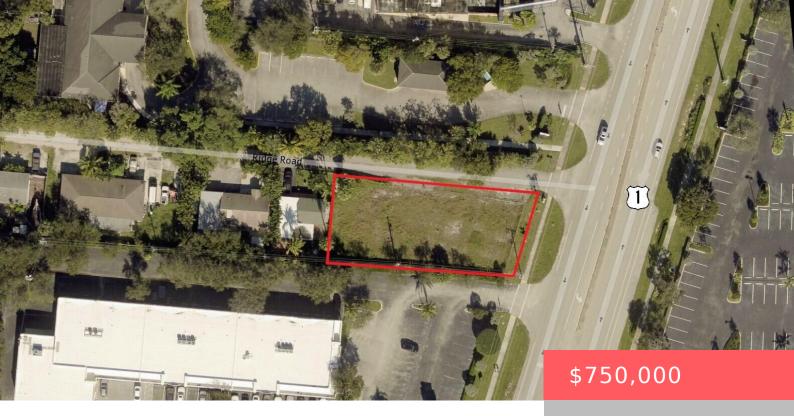

# 11961 US-1, NORTH PALM BEACH, FL 33408, USA

https://comwire.com

Price Adjusted to Fit the Market! Commercial parcel on U.S. Hwy One with 100′ of frontage in Unincorporated Palm Beach County. Located on a corner, this 0.30+/- acre parcel is best for retail, office, or medical.

#### **Site Details**

**Acres:** 0.30 **Lot SqFt:** 13105.00

**Lot Frontage:** 100.00 **Lot Dimensions:** 100 x 186 x 98 x 165

Improvements: Cleared Utilities On Site: Electric

Front Exp: East Lot Description: 1/4 to 1/2 Acre