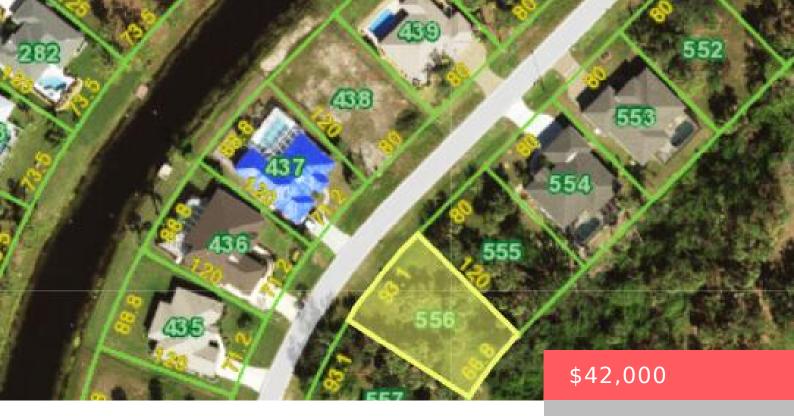

# 120 MARKER ROAD, ROTONDA WEST, FL, 33947

https://comwire.com

Located in Rotonda Circle, Long Meadow Subdivision. This oversized lot is on the Golf Course with a wooded rough behind it. This property has sewer and water. Close to shopping, Golf, Fishing and Beaches.

#### **Site Details**

Lot SqFt: 9600.00 Improvements: None

Utilities On Site: None Front Exp: North

**Lot Description:** < 1/4 Acre **Roads:** Public

**Ground Cover:** Other **HOA Fee/Month:** \$15.83