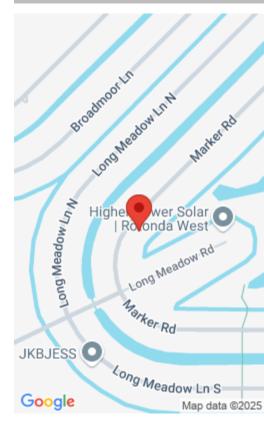

# 120 MARKER ROAD, ROTONDA WEST, FL, 33947

https://comwire.com

Located in Rotonda Circle, Long Meadow Subdivision. This oversized lot is on the Golf Course with a wooded rough behind it. This property has sewer and water. Close to shopping, Golf, Fishing and Beaches.