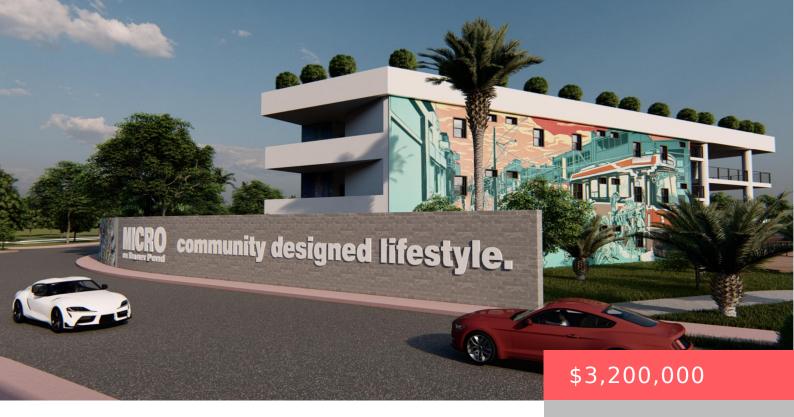

## 120 MARTIN LUTHER KING JR BOULEVARD, STUART, FL, 34994

https://comwire.com

Located at the intersection of MLK Jr Blvd & Dixie Hwy adjacent to Bruner Pond Park in The Creek District of Arts & Entertainment. Across the street from the new Brightline Stuart Train Station estimated completion date for the train station is 2026. Proposed new construction 24 room boutique hotel with efficiency kitchens estimated completion

## **Building Details**

Type: Hotel-Motel Building Type: Free Standing

**Stories:** 3.0 **Heating:** Central Individual

Construction: Block, Concrete, Floor covering: Ceramic Tile, Concrete, Vinyl Floor

Stucco