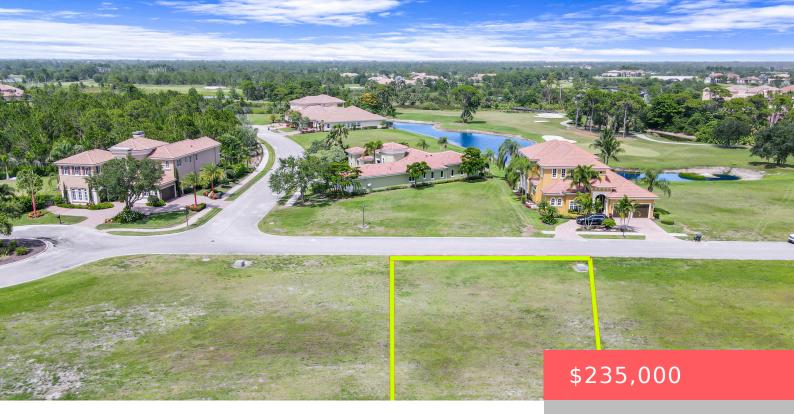

### 120 SE VIA VERONA, PORT ST. LUCIE, FL 34984, USA

https://comwire.com

Build your dream home in the prestigious Golf and Tennis destination in the community of TESORO!Tesoro offers world class golf, tennis and resort amenities. There are 2 signature courses by Tom Watson & Arnold Palmer. In addition to golf, you'll enjoy a racquet club with tennis and pickle ball, fitness center and a beautiful 100,000

### **Site Details**

Lot SqFt: 9104.00 Improvements: Cleared

Utilities On Site: Electric, SewerFront Exp: EastLot Description: < 1/4 Acre, Paved Road</td>Roads: Paved

**Ground Cover:** Grassed **HOA Fee/Month:** \$260