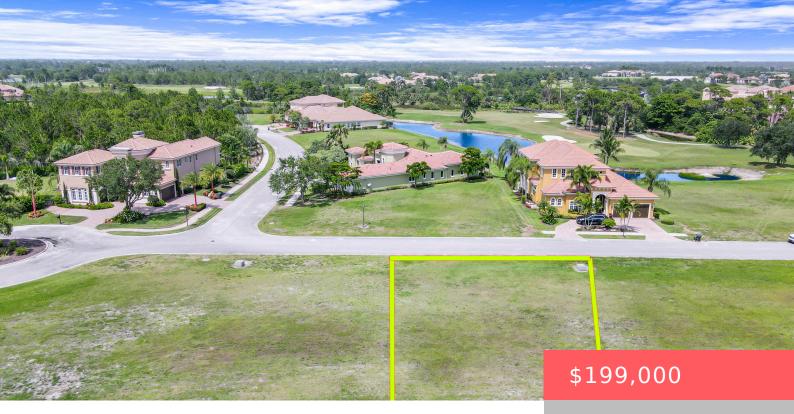

# 120 VIA VERONA, PORT SAINT LUCIE, FL, 34984

https://comwire.com

Build your dream home in the prestigious Golf and Tennis destination in the community of TESORO!Tesoro offers world class golf, tennis & resort amenities. There are 2 signature courses by Tom Watson & Arnold Palmer. In addition to golf, you'll enjoy a racquet club with tennis and pickle ball, fitness center and a beautiful 100,000

#### **Site Details**

**Acres:** 0.21 **Lot SqFt:** 9104.00

Improvements: Cleared Utilities On Site: Electric, Sewer

Front Exp: East Lot Description: < 1/4 Acre, Paved Road

Roads: Paved Ground Cover: Grassed