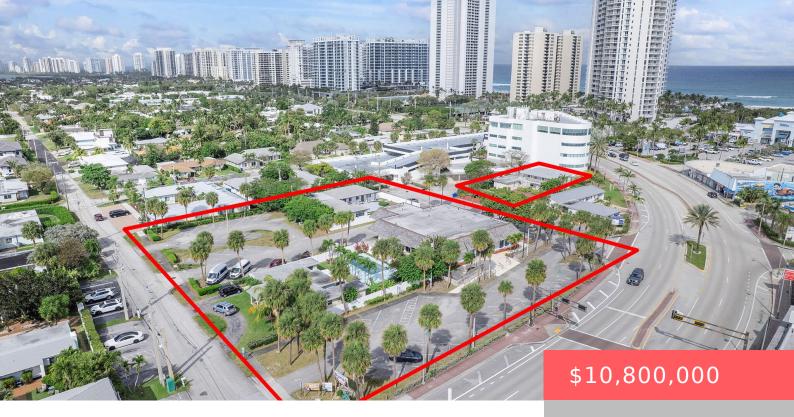

# 1200 BLUE HERON BOULEVARD, RIVIERA BEACH, FL, 33404

https://comwire.com

We are pleased to present the exclusive opportunity to acquire to Riviera Beach Multi-Parcel Development, a multi- family, retail and hospital assemblage comprised of 4 parcels ideally located in the heart of Riviera Beach, FL. With excellent proximity to the beach, shopping, entertainment districts and restaurants, this community is an attractive destination for vacations, business + Read More

#### **Site Details**

Acres: 1.68 Lot SqFt: 73180.80

Improvements: Utilities On Site:

Drainage,Irrigation/Sprnklers,Sidewalk,Street Cable,Electric,Gas,Municipal Light,Utility Building Sewer,Phone Line,Sewer

Front Exp: South Lot Description: 1 to < 2 Acres

Roads: City/County Maint., Paved Ground Cover: Other