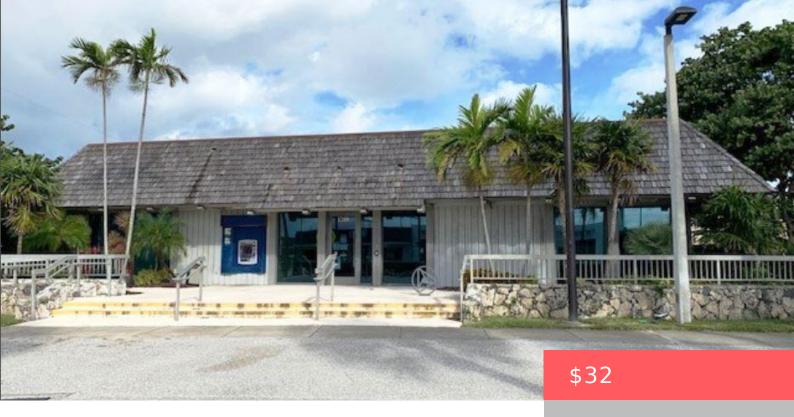

## 1200 BLUE HERON BOULEVARD, RIVIERA BEACH, FL, 33404

https://comwire.com

Amazing location on Singer Island. The 4,600 sqft commercial building was formerly occupied by PNC Bank and is now ready for a new commercial tenant! The building has a charming yet professional presence, single story and meets ADA access regulations. The property also features over 30 parking spaces. Another bank use, a professional law office,

## **Building Details**

**Type:** Retail **Building Type:** Commercial, Free Standing, Office Space,

Office/Professional, Office/Retail, Restaurant, Retail

Stories: 1.0 Heating: Central Building

**Construction:** Brick, CBS, Floor covering: Carpet, Tile

Concrete

**Roof:** Comp Shingle **Real Estate Taxes:** \$25,401

Tax Year: 2024 Cooling: Central Building

**Docs Available:** None **Info Available:** None, Photos