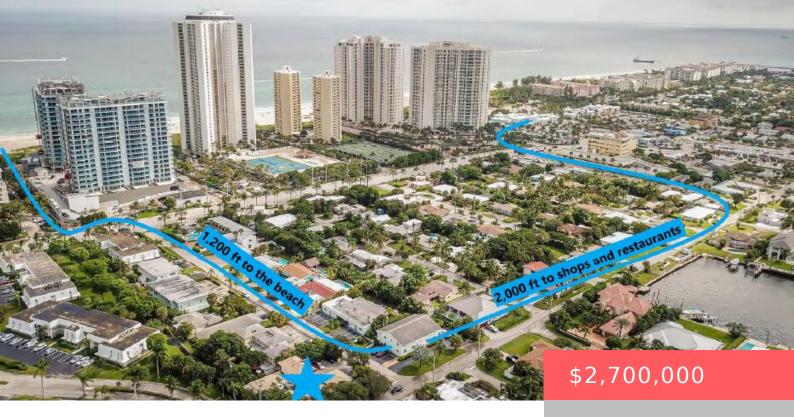

## 1200 SURF ROAD, SINGER ISLAND, FL, 33404

https://comwire.com

Amazing large complex investment opportunity with a tenant in place. The facility is currently rented and operated as a sober home. Located in a picturesque setting within walking distance to the beaches on Singer Island, this unique private compound offers 12 bedrooms, 6 bathrooms, offices and a commercial kitchen. Development opportunities due to special Hotel/Multifamily