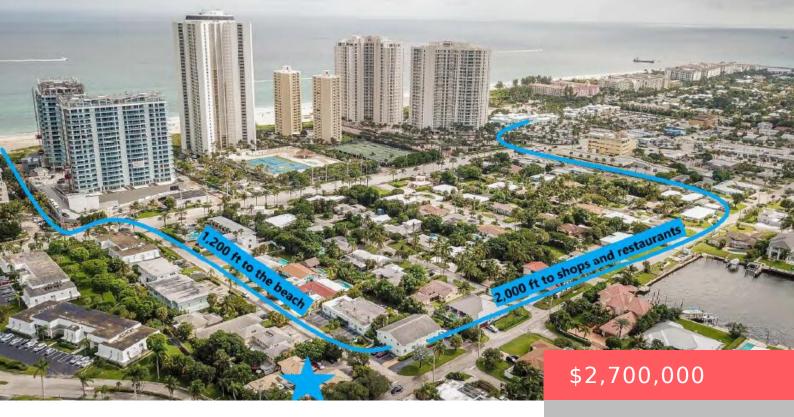

## 1200 SURF RD, WEST PALM BEACH, FL 33404, USA

https://comwire.com

Amazing large complex investment opportunity with a tenant in place. The facility is currently rented and operated as a sober home. Located in a picturesque setting within walking distance to the beaches on Singer Island, this unique private compound offers 12 bedrooms, 6 bathrooms, offices and a commercial kitchen. Development opportunities due to special Hotel/Multifamily