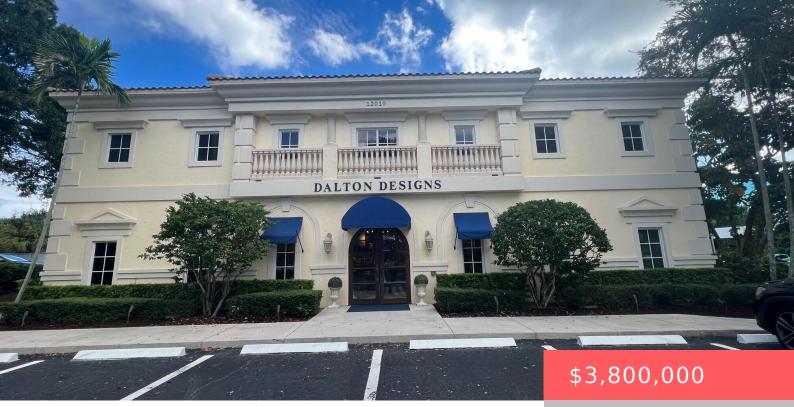

## 12010 US HIGHWAY #1, NORTH PALM BEACH, FL, 33408

https://comwire.com

Excellent North Palm Beach opportunity. First time to market on this property. This is a luxury commercial building with incredible access to all parts of Palm Beach County. Close to all luxury subdivision; Lost Tree, Seminole Landing, Trump National Golf, Bear's Club, Admiral's Cove, Frenchman's Creek, Frenchman's Reserve, Old Palm, Ballenisles, and close to the + Read More • Active

• 5615.00 sq ft

Year built: 2002 Listing Office Id: 404001 Building size (SF): 5615.00 sq ft For Sale: Yes Listing Office Name: Anderson & Carr

Listing Office: Anderson & Carr

## **Building Details**

| Type: Retail                                         | <b>Building Type:</b> Free Standing, Special Purpose, Retail, Office/Retail, Office/Professional |
|------------------------------------------------------|--------------------------------------------------------------------------------------------------|
| Stories: 2.0                                         | Heating: Central                                                                                 |
| <b>Construction:</b> Block, Stucco,<br>Concrete, CBS | Floor covering: Carpet, Ceramic Tile, Marble, Tile                                               |
| Roof: Barrel, Concrete Tile                          | Real Estate Taxes: \$22,078                                                                      |
| <b>Tax Year:</b> 2022                                | Cooling: Electric, Central, Zoned                                                                |
| Docs Available: Survey, Aerial                       | Info Available: Owner managed, Existing Survey, Photos                                           |