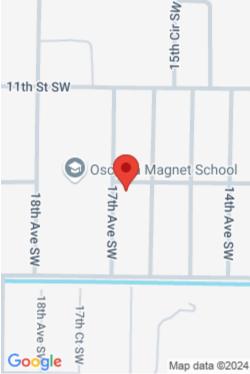

#### 1206 17TH AVE SW, VERO BEACH, FL 32962, **USA**

https://comwire.com

Vacant lot ready to build on in Beautiful Vero Beach. 12 minuets to Vero's best beach. No Home owners association. Corner cleared lot on dirt road. Property is 50 feet by 100 ready to build your investment or dream home. Located around the corner from Osceola Magnet School.