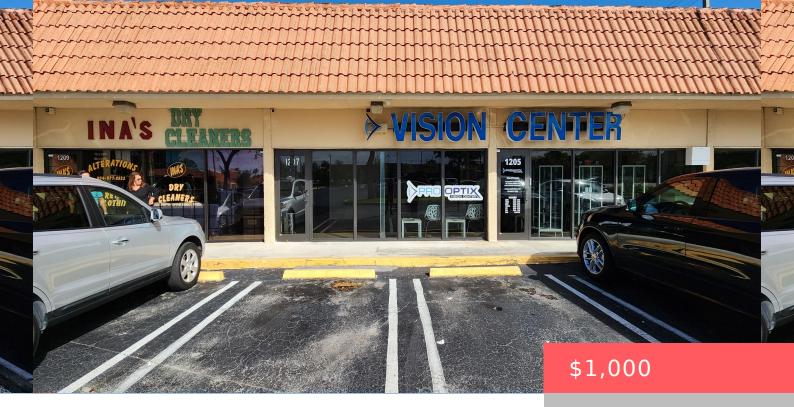

## 1207 POWERLINE ROAD, POMPANO BEACH, FL, 33069

https://comwire.com

Office space available with 2 rooms. Unit has brand new Impact Glass windows and Door, Electric is included with the monthly rent and you also get your own mailbox and private entrance and own address. The office shares a wall with a professional Vision Center. There are also two other available private offices within the