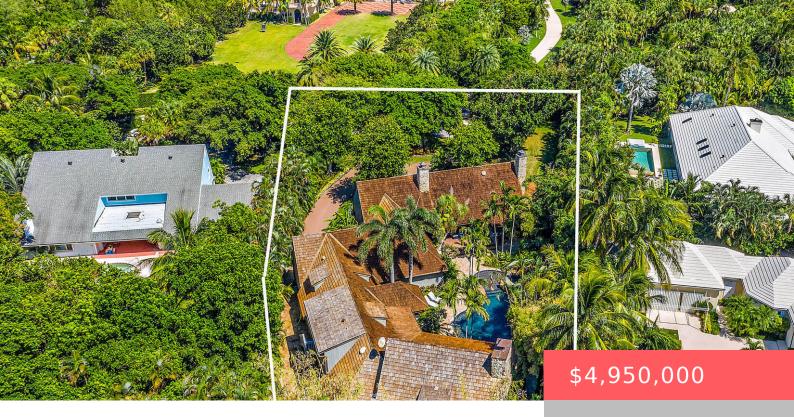

# 12085 BANYAN RD, NORTH PALM BEACH, FL 33408, USA

https://comwire.com

This lushly landscaped property is located in the most private location in all of Seminole Landing, a luxury, gated oceanfront community in the heart of North Palm Beach. Build your own custom dream home on this beautiful estate lot. Don't miss this opportunity!

#### **Site Details**

Utilities On Site: Cable, Electric, Phone Line, Public Front Exp: East

Water, Septic Tank

**View:** Garden **Lot Description:** 1/2 to < 1 Acre, Corner

Lot, East of US-1, Paved Road

Roads: City/County Maint. Ground Cover: Grassed

### **Building Details**

**Type:** Single Family Detached **Docs Available:** Survey