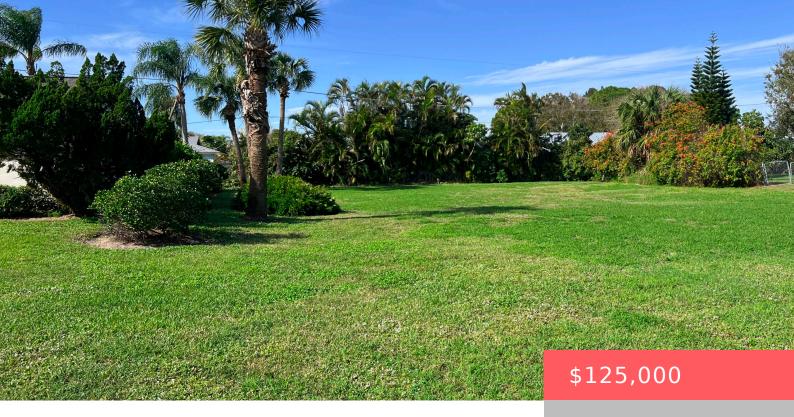

#### **121 15TH AVENUE, VERO BEACH, FL, 32962**

https://comwire.com

Build your dream home on this vacant single-family residential lot in a charming and highly sought-after neighborhood in Vero Beach. Nestled in a serene and picturesque community, this lot offers the perfect canvas to design a home that fits your vision. Convenient access to Downtown Vero Beach, you'll enjoy a variety of dining, shopping, and entertainment + Read More

#### **Site Details**

Acres: 0.25

Lot Dimensions: 80.0 ft x 135.0 ft

Utilities On Site: None

**Lot Description:** 1/4 to 1/2 Acre **Ground Cover:** Grassed,Other

Lot SqFt: 10890.00

Improvements: None

Front Exp: East