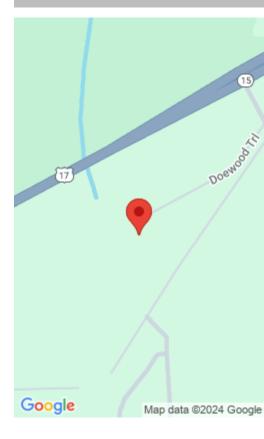

# 121 DOEWOOD TRL, SATSUMA, FL 32189, USA

https://comwire.com

Don't Miss out on this vacant lot in growing Putnam County. Close to St Johns River with public boat ramp. Looking to purchase your dream property in Florida, look no further. Buying Land in Florida is a solid investment for your future, build your dream home, vacation home, rental investment or let the land build + Read More