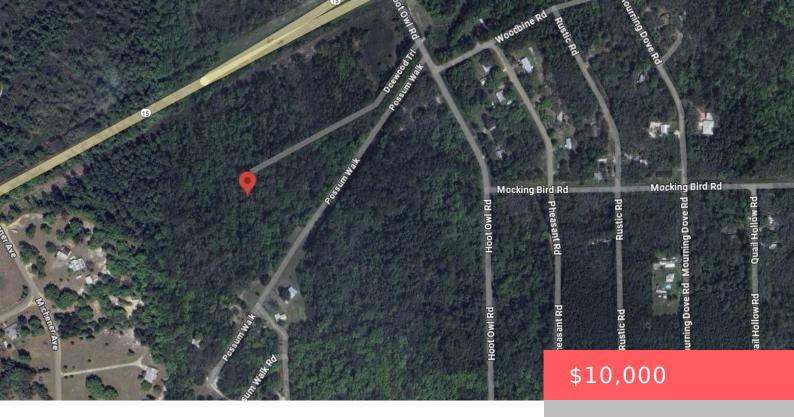

# 121 DOEWOOD TRL, SATSUMA, FL 32189, USA

https://comwire.com

Don't Miss out on this vacant lot in growing Putnam County. Close to St Johns River with public boat ramp. Looking to purchase your dream property in Florida, look no further. Buying Land in Florida is a solid investment for your future, build your dream home, vacation home, rental investment or let the land build + Read More

### **Site Details**

**Lot SqFt:** 20038.00 **Acres:** 0.46

Utilities On Site: None Improvements: None

Front Exp: North Lot Description: 1/4 to 1/2 Acre, Cul-De-Sac, Dirt Road

Roads: Dirt **Ground Cover:** Other