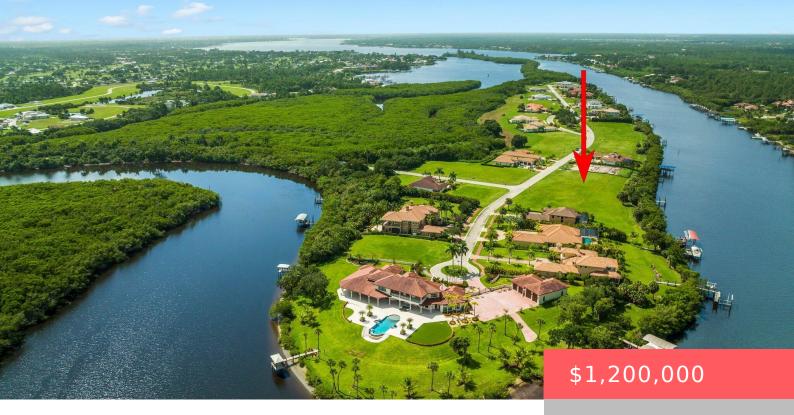

# 121 SE FIORE BELLO, PORT ST. LUCIE, FL 34952, USA

https://comwire.com

Unique, spectacular, one of a kind are just a few words that describe this 1 in a million lot and community! This true upscale Florida community is situated on its own gated private island that offers upscale homes like no other. This lot is one of the largest in the community and offers ocean access

### **Site Details**

**Acres:** 0.58 **Lot SqFt:** 25265.00

Lot Frontage: 125.00 Improvements: Cleared, Sidewalk, Street Light

**Utilities On Site:** Cable, Electric Service **Waterfrontage:** 128.4

Available, Public Water

**Waterfront Details:** Bay, Canal Width Boat Services: Dock Available, Private Dock 121+, Intracoastal, No Fixed Bridges, Ocean

Access, River

Front Exp: East View: Intracoastal, River

**Lot Description:** 1/2 to < 1 Acre, Paved **Subdiv Info:** Clubhouse, Pool, Sidewalks, Street