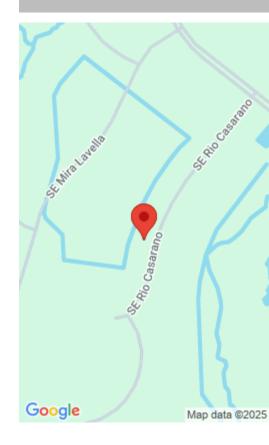

#### 121 SE RIO CASARANO, PORT ST. LUCIE, FL 34984, USA

https://comwire.com

Neatly situated along the 11th fairway of the Palmer Golf Course, this resale Estate home-site is the prefect location for your new home. Tesoro has enhanced the design guidelines to allow for the finest homes in the latest motifs. As the new owner of this site you may use any of Tesoro's featured builders to <u>+ Read More</u>