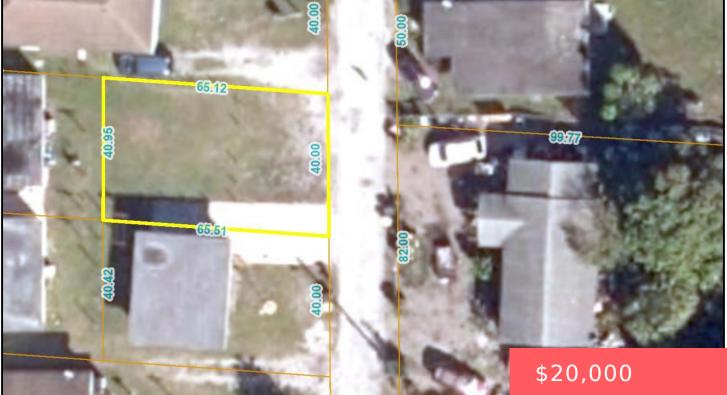

## Site Details

Lot SqFt: 2580.00 Utilities On Site: None Lot Description: < 1/4 Acre,West of US-1 Ground Cover: Grassed Improvements: Cleared Front Exp: East Roads: City/County Maint.