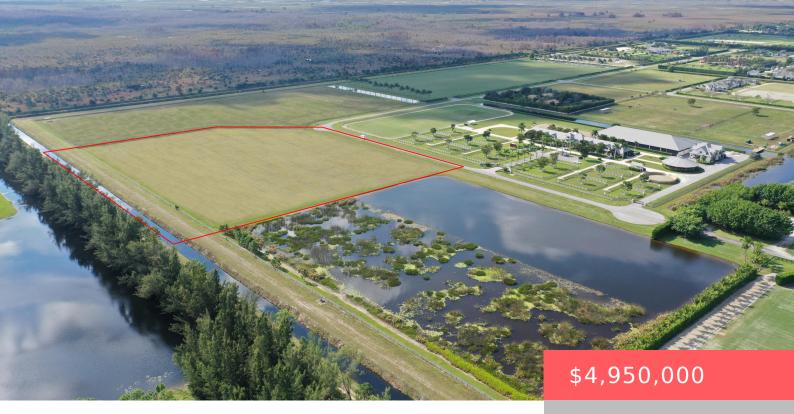

# 12114 WELLINGTON TRACE, WELLINGTON, FL 33414, USA

https://comwire.com

Beautiful 10-Acre lot with public water in gated Wellington Preserve with lake views on the Northside. The perfect spot for your equestrian estate, offering a private and tranquil environment for you and your horses. There are 15 additional contiguous acres available for purchase, combine for a total of 25-acres. This is one of the last

#### **Site Details**

**Acres:** 10.00 **Lot SqFt:** 435600.00

**Utilities On Site:** Electric Service **Waterfront Details:** Canal Width 1 - 80,Lake

Available, Public Water

Front Exp: West View: Canal,Lake

**Lot Description:** 11 to 25 Acres,5 to 10 **Subdiv Info:** Horse Trails, Horses Permitted

Acres, Paved Road, Private Road

Roads: Paved, Private Road Ground Cover: Grassed

**Special Info:** Gated Community,Platted **HOA Fee/Month:** \$907.67