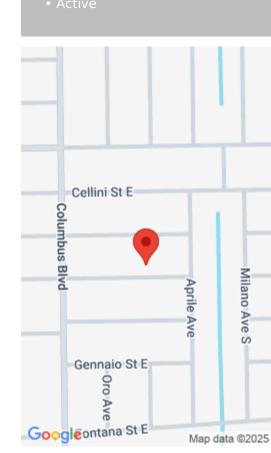

# 1213 GALILEO STREET, LEHIGH ACRES, FL, 33974

https://comwire.com

Great investment. This 0.23 acres. Lot is located in one of Palm Bay growing subdivision. Build your dream home. Don't miss this opportunity.

#### **Site Details**

**Acres:** 0.23 **Lot SqFt:** 10062.00

Improvements: None Utilities On Site: None

Front Exp: South Lot Description: < 1/4 Acre

Roads: City/County Maint., Dirt Ground Cover: Brush, Weeds