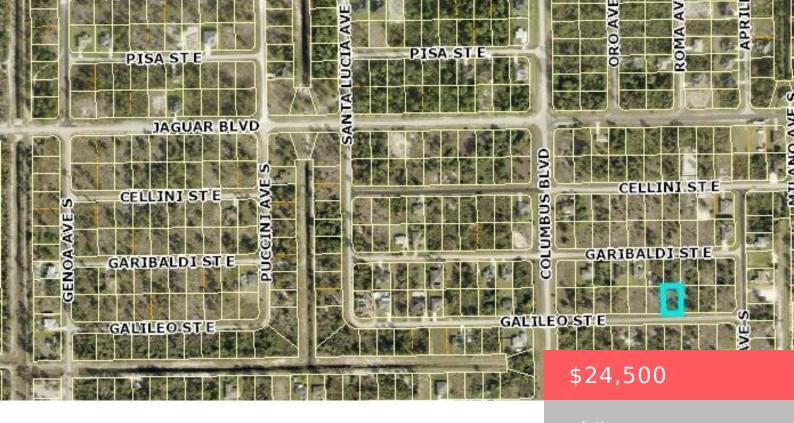

# 1213 GALILEO STREET, LEHIGH ACRES, FL, 33974

https://comwire.com

Great investment. This 0.23 acres. Lot is located in one of Palm Bay growing subdivision. Build your dream home. Don't miss this opportunity.

#### **Site Details**

**Acres:** 0.23 **Lot SqFt:** 10062.00

Improvements: None Utilities On Site: None

Front Exp: South Lot Description: < 1/4 Acre

Roads: City/County Maint., Dirt Ground Cover: Brush, Weeds