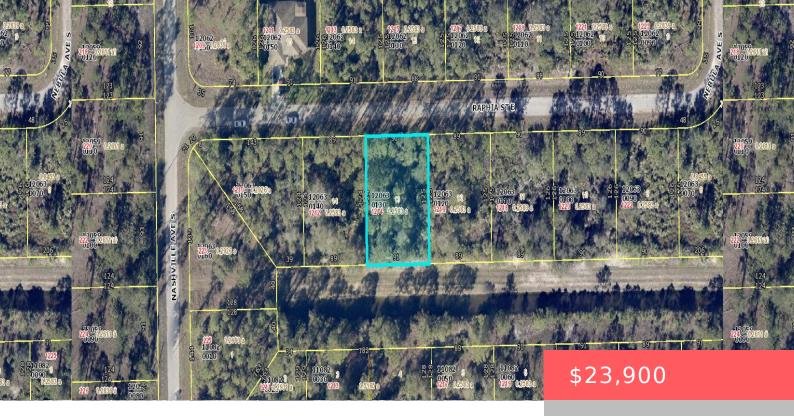

## 1214 RAPHIA ST E, LEHIGH ACRES, FL 33974, USA

https://comwire.com

BUILD YOUR CUSTOM HOME ON THIS .26 CANAL LOT.PLEASE VERIFY AVAILABILITY OF ALL UTILITIES.

Columbus Blvd S Ramus St E Nevada Ave Ramus St E Nashville Ave Ramus St E Nashville Ave Ramus St E Nashville Ave Ramus St E Neurone Ramus St E Nashville Ave S Ramus St E Ramus St E Nashville Ave S Ramus St E Nashville Ave S Ramus St E Nashvil

## Site Details

| Acres: 0.26                      | Lot SqFt: 11275.00                    |
|----------------------------------|---------------------------------------|
| Improvements: None               | Utilities On Site: None               |
| Front Exp: North                 | View: Canal                           |
| Lot Description: 1/4 to 1/2 Acre | Roads: City/County Maint.,County Road |
| Ground Cover: Other              | Special Info: Platted                 |