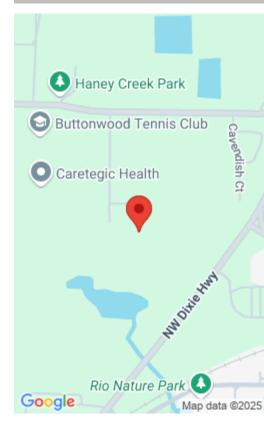

# 1217 CHARLIE GREEN DRIVE, STUART, FL, 34994

https://comwire.com

• Active



## **Basics**



Listing updated: May 28, 2025 at 7:49 pm

**Status:** Active

**Date added:** May 28, 2025 at 7:49 pm

For Sale: No

**Listing Office Name:** Realty One Group Engage

**Days on Comwire:** 11

Listing Office Id: 279063481

**Est. Taxes:** \$1,301.61

For Lease: No

#### **Site Details**

**Lot SqFt:** 10677.00 **Improvements:** Cleared, Home

**View:** Other **Lot Description:** < 1/4 Acre

Roads: City/County Maint. Ground Cover: Grassed

### **Building Details**

**Type:** Single Family Detached **Docs Available:** Survey

#### **Additional Info**

Engage

**MLS Source:** Realtor Association of the Palm Beaches (RAPB)