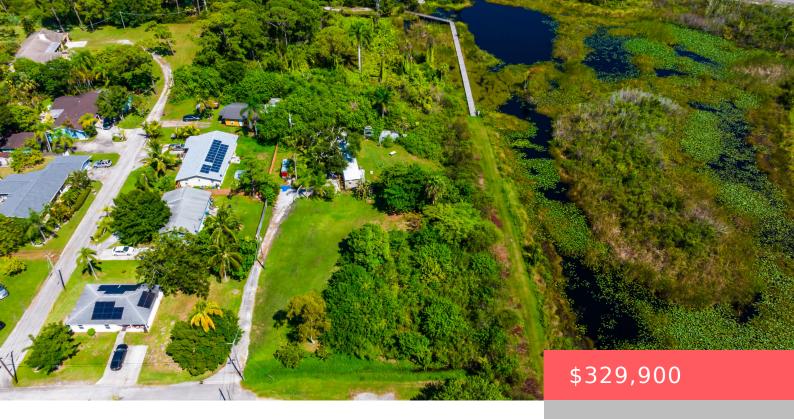

# 1217 CHARLIE GREEN DRIVE, STUART, FL, 34994

https://comwire.com

• Active

#### **Site Details**

**Lot SqFt:** 10677.00 **Improvements:** Cleared, Home

**View:** Other **Lot Description:** < 1/4 Acre

Roads: City/County Maint. Ground Cover: Grassed