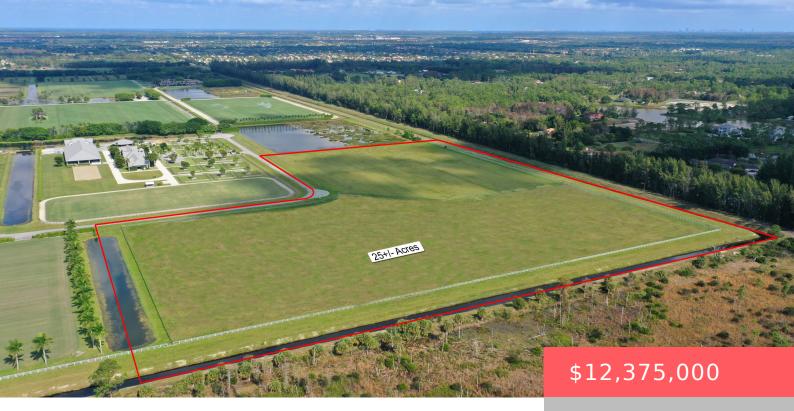

# 12190 WELLINGTON PRESERVE BLVD, WELLINGTON, FL 33449, USA

https://comwire.com

Peaceful 25-Acre oasis in the gated equestrian subdivision of Wellington Preserve. Nestled up against a nature preserve and an interior lake, this serene property offers one-of-a-kind views & privacy. Build your equestrian estate here where you can enjoy your family and horses with miles of hacking trails, not to mention have paved road access, a

#### **Site Details**

**Acres:** 25.00 **Lot SqFt:** 1089000.00

Improvements: Cleared, Fenced, Pasture Utilities On Site: Electric Service

Available, Public Water

Waterfront Details: Canal Width 1 - 80, Lake Front Exp: North

View: Canal,Lake Lot Description: 11 to 25 Acres,5 to 10

Acres, Paved Road, Private Road

**Subdiv Info:** Horse Trails, Horses Permitted **Roads:** Paved, Private Road

Ground Cover: Grassed Special Info: Gated Community, Platted