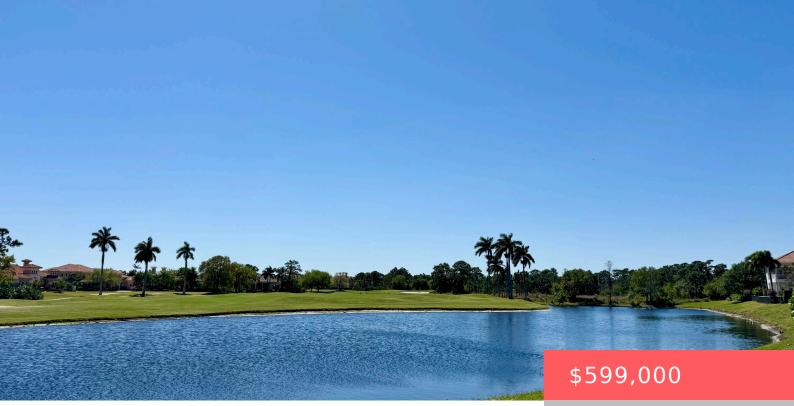

### **122 MIRA LAVELLA, PORT SAINT LUCIE, FL,** 34984

https://comwire.com

Located in the manned gated community of Tesoro, this estatesize building site has a Southeastern view over a freshwater pond to the 11th Palmer Golf Hole. Tee to Green views are yours from the rear of this home site. As the new property owner, you can select & bring in a plan for the builders + Read More

Waterfront Details: Lake,Pond

View: Golf,Lake,Pond

**Subdiv Info:** Billiards,Bocce Ball,Clubhouse,Pool,Putting Green,Street Lights,Tennis,Whrilpool

Ground Cover: Grassed