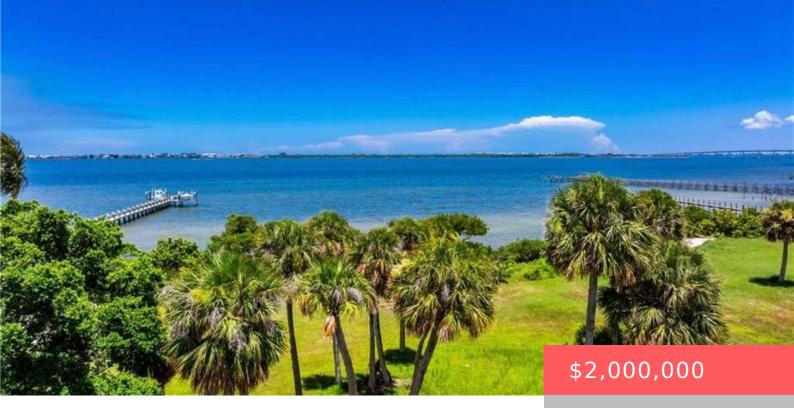

## 122 SEWALLS POINT ROAD, SEWALLS POINT, FL, 34996

https://comwire.com

Rare Waterfront Opportunity in Desirable Sewall's Point!Discover the perfect canvas for your dream home on this exceptional 1.107-acre waterfront lot with 133 feet of water frontage. Located in the highly sought-after Sewall's Point community, this property offers the ideal combination of serenity and convenience.\* Ready to Build: Soil study complete and dock permit already secured.\* + Read More

## Site Details

| <b>Acres:</b> 1.07   | Lot SqFt: 48212.00                             |
|----------------------|------------------------------------------------|
| Improvements: None   | Utilities On Site: Public Water, Sewer         |
| Waterfrontage: 133   | Waterfront Details: Intracoastal, Ocean Access |
| Front Exp: Northwest | <b>Lot Description:</b> 1 to < 2 Acres         |
| Roads: Public        | Ground Cover: Grassed                          |